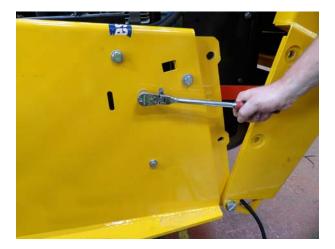

#### 13. CROSS BRACE

13.1. Move cross brace back to correct position and secure (4 x M10 bolts).