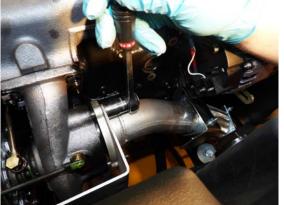

# 6. EXHAUST AND TURBO

6.1. Remove pipe from turbo outlet.

OR

- 6.2. Remove nuts securing downpipe and turbo guard.
- 6.3. Remove guard.6.4. Slacken exhaust clamps and remove downpipe.

6.5. Disconnect the turbo oil drain and oil supply pipes from engine.

6.6. Slacken air cleaner hose clamp.

OR

- 6.7. Remove nuts turbo to manifold (4 x M8).6.8. Remove turbo assembly.