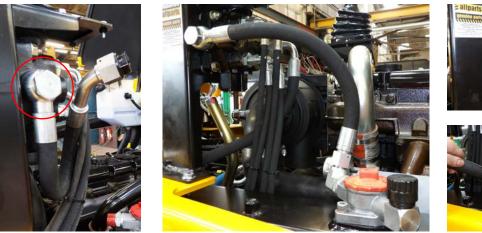

# 5. CROSS BRACE RELOCATION

5.1. Remove hose clamps from LH side of chassis.

Forward Tip

Powerswivel

- 5.2. Remove Return Filter Hose.5.3. Cap hose and return filter.

5.4. Remove LH side cross brace fixings (2 x M10 bolts).

- 5.5. Remove rear RH side cross brace fixing (1 x M10 bolts).5.6. Loosen front RH side cross brace fixing (retain as pivot point).
- 5.7. Slew cross brace forward.

### 14. SKIP HOSES

- 14.1. Reposition skips hoses to the inside of tank.14.2. Use existing clamps removed from chassis with new fixings.
- 14.3. Cable tie hose to ensure clearance from tank.