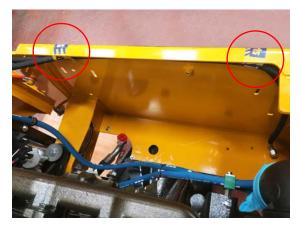

# 5. CROSS BRACE RELOCATION

5.1. Remove hose clamps from LH side of chassis.

Forward Tip

Powerswivel

- 5.2. Remove Return Filter Hose.5.3. Cap hose and return filter.

5.4. Remove LH side cross brace fixings (2 x M10 bolts).

- 5.5. Remove rear RH side cross brace fixing (1 x M10 bolts).5.6. Loosen front RH side cross brace fixing (retain as pivot point).
- 5.7. Slew cross brace forward.