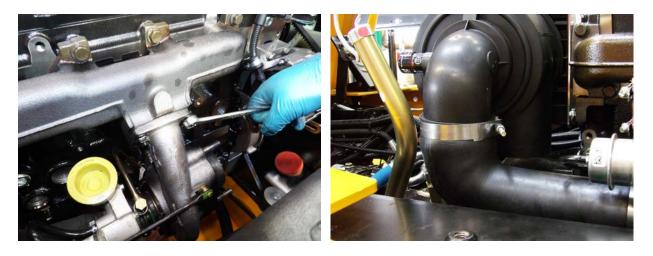

# 6. EXHAUST AND TURBO

6.1. Remove pipe from turbo outlet.

OR

- 6.2. Remove nuts securing downpipe and turbo guard.
- 6.3. Remove guard.6.4. Slacken exhaust clamps and remove downpipe.

6.5. Disconnect the turbo oil drain and oil supply pipes from engine.

6.6. Slacken air cleaner hose clamp.

OR

- 6.7. Remove nuts turbo to manifold (4 x M8).6.8. Remove turbo assembly.

# 12. REFIT TURBO AND EXHAUST

- 12.1. Refit turbo assembly to manifold.12.2. Connect air cleaner hose and clamp.
- 12.3. Reconnect the turbo oil drain and oil supply pipes to engine.
- 12.4. Refit exhaust downpipe.
- 12.5. Refit pipe to turbo outlet.