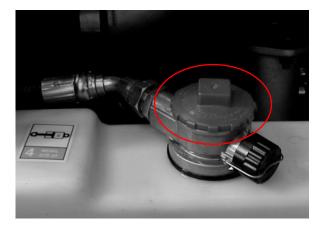

### 3. DRAIN HYDRAULIC OIL TANK.

- 3.1. Remove filler cap.
- 3.2. Place suitable container beneath oil drain plug.
- 3.3. Unscrew oil drain plug and allow oil to drain.
- 3.4. Refit drain plug and filler cap.