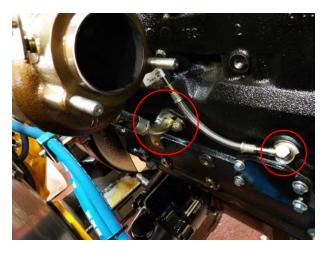

# 5. CROSS BRACE RELOCATION

5.1. Remove hose clamps from LH side of chassis.

Forward Tip

Powerswivel

- 5.2. Remove Return Filter Hose.5.3. Cap hose and return filter.

5.4. Remove LH side cross brace fixings (2 x M10 bolts).

- 5.5. Remove rear RH side cross brace fixing (1 x M10 bolts).5.6. Loosen front RH side cross brace fixing (retain as pivot point).
- 5.7. Slew cross brace forward.