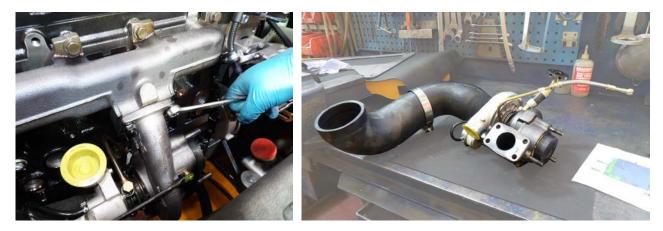

# 6. EXHAUST AND TURBO

6.1. Remove pipe from turbo outlet.

OR

- 6.2. Remove nuts securing downpipe and turbo guard.
- 6.3. Remove guard.6.4. Slacken exhaust clamps and remove downpipe.

6.5. Disconnect the turbo oil drain and oil supply pipes from engine.

6.6. Slacken air cleaner hose clamp.

OR

- 6.7. Remove nuts turbo to manifold (4 x M8).6.8. Remove turbo assembly.

# 7. REMOVAL OF HYDRAULIC TANK

7.1. Remove return hose from lower front of tank.

7.2. Cap hose and union.

- 7.3. Remove suction hose cover plate (if fitted).
- 7.4. Remove suction hose for the rear underside of tank.
- 7.5. Cap hose and filler.

- 7.6. Unbolt hydraulic tank from chassis (2 x M10 bolts). Discard all fixings.
- 7.7. Hydraulic tank can now be lifted out of chassis.

7.8. Remove the two rubber buffers from chassis 5 & 6T machines. Discard.