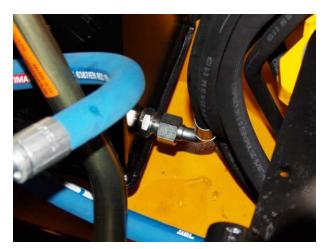

# 5. CROSS BRACE RELOCATION

5.1. Remove hose clamps from LH side of chassis.

Forward Tip

Powerswivel

- 5.2. Remove Return Filter Hose.5.3. Cap hose and return filter.

5.4. Remove LH side cross brace fixings (2 x M10 bolts).

# 11. RECONNECT TANK HOSES

- 11.1. Refit and suction hose to filter.
- 11.2. Refit suction hose cover plate (if fitted).

Note: 5 & 6T machines require a new suction hose cover plate (105554).

11.3. Refit return hose to lower front of tank.