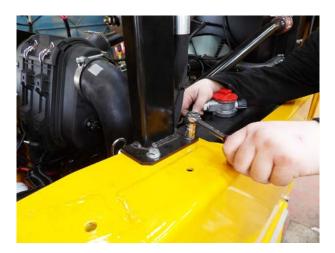

#### 15. RETURN FILTER

- 15.1. Remove blanking plate from new tank. Discard.
- 15.2. Fill tank with recommended lubricant, see Service Manual.

- 15.3. Fit 90° elbow to the Return Filter (104523) hand tight as shown.
- 15.4. Fit Return Filter into new tank with caphead set screws (102226) and copper washers (9510). Torque to 20Nm.

- 15.5. Remove existing Return Filter Hose from Tipping Valve. Discard.
- 15.6. Fit Return Filter Hose (105551) to Tipping Valve and Return Filter Elbow hand tight.
- 15.7. Allow Hose to take its natural position, tighten Hose and Elbow.