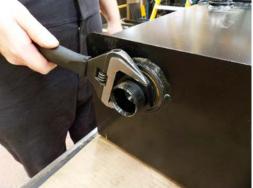

- 7.6. Unbolt hydraulic tank from chassis (2 x M10 bolts). Discard all fixings.
- 7.7. Hydraulic tank can now be lifted out of chassis.

7.8. Remove the two rubber buffers from chassis 5 & 6T machines. Discard.