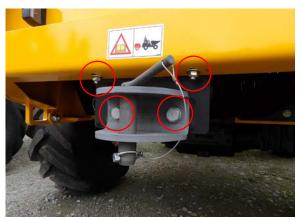

### 4. HINGE BACK REAR COVER

- 4.1. Unbolt and remove towing jaw & pin.
- 4.2. Remove towing support bracket nuts and bolts.

- 4.3. Attach suitable crane to top *of ROPS* frame and check the rear safety strap is correctly installed.
- 4.4. Loosen the bottom nuts and bolts (A) on both sides. **Do Not Remove these nuts and bolts!**
- 4.5. Remove top two nuts and bolts (B) on both sides.
- 4.6. Using suitable crane and slings pull back and lower rear cover and engine cover assembly onto safety strap.