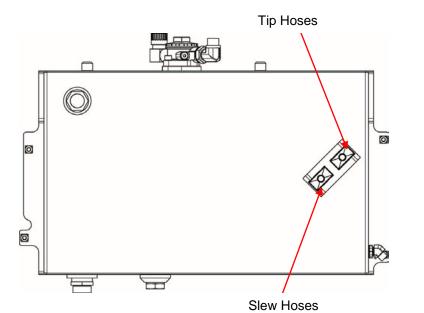

# 5. CROSS BRACE RELOCATION

5.1. Remove hose clamps from LH side of chassis.

Forward Tip

Powerswivel

- 5.2. Remove Return Filter Hose.5.3. Cap hose and return filter.

5.4. Remove LH side cross brace fixings (2 x M10 bolts).

### 14. SKIP HOSES

- 14.1. Reposition skips hoses to the inside of tank.14.2. Use existing clamps removed from chassis with new fixings.
- 14.3. Cable tie hose to ensure clearance from tank.