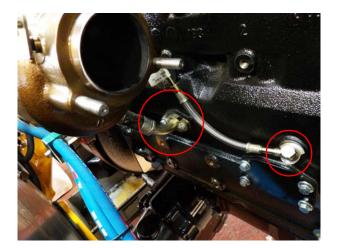

# 6. EXHAUST AND TURBO

6.1. Remove pipe from turbo outlet.

OR

- 6.2. Remove nuts securing downpipe and turbo guard.
- 6.3. Remove guard.6.4. Slacken exhaust clamps and remove downpipe.

6.5. Disconnect the turbo oil drain and oil supply pipes from engine.

6.6. Slacken air cleaner hose clamp.

OR

- 6.7. Remove nuts turbo to manifold (4 x M8).6.8. Remove turbo assembly.