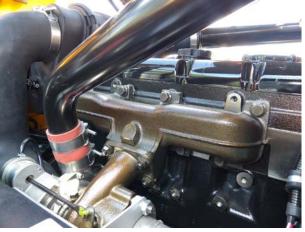

# 6. EXHAUST AND TURBO

6.1. Remove pipe from turbo outlet.

OR

- 6.2. Remove nuts securing downpipe and turbo guard.
- 6.3. Remove guard.6.4. Slacken exhaust clamps and remove downpipe.

6.5. Disconnect the turbo oil drain and oil supply pipes from engine.

6.6. Slacken air cleaner hose clamp.

OR

- 6.7. Remove nuts turbo to manifold (4 x M8).6.8. Remove turbo assembly.

# 12. REFIT TURBO AND EXHAUST

- 12.1. Refit turbo assembly to manifold.12.2. Connect air cleaner hose and clamp.
- 12.3. Reconnect the turbo oil drain and oil supply pipes to engine.
- 12.4. Refit exhaust downpipe.
- 12.5. Refit pipe to turbo outlet.