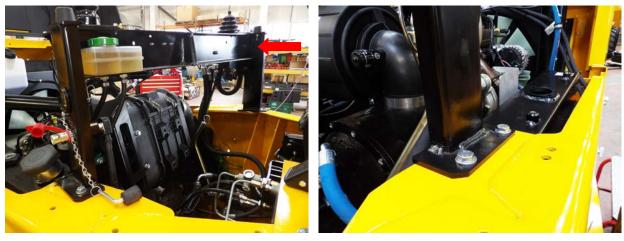

### 4. HINGE BACK REAR COVER

- 4.1. Unbolt and remove towing jaw & pin.
- 4.2. Remove towing support bracket nuts and bolts.

- 4.3. Attach suitable crane to top *of ROPS* frame and check the rear safety strap is correctly installed.
- 4.4. Loosen the bottom nuts and bolts (A) on both sides. **Do Not Remove these nuts and bolts!**
- 4.5. Remove top two nuts and bolts (B) on both sides.
- 4.6. Using suitable crane and slings pull back and lower rear cover and engine cover assembly onto safety strap.

# 5. CROSS BRACE RELOCATION

5.1. Remove hose clamps from LH side of chassis.

Forward Tip

Powerswivel

- 5.2. Remove Return Filter Hose.5.3. Cap hose and return filter.

5.4. Remove LH side cross brace fixings (2 x M10 bolts).