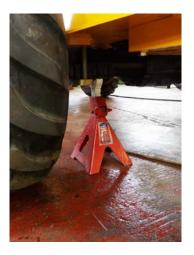

### 2. WHEEL & MUDGUARD REMOVAL

2.1. Support rear axle on suitable stand to allow LH rear wheel to be removed.

2.2. Remove LH rear wheel.

- 2.3. Unplug LH rear lights (if fitted).
- 2.4. Remove LH mudguard (4 x M12 Setscrews).