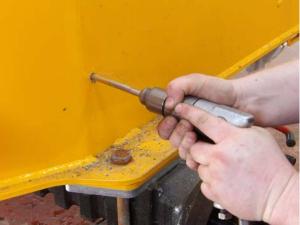

### 3. DRAIN HYDRAULIC OIL TANK.

- 3.1. Remove filler cap.
- 3.2. Place suitable container beneath oil drain plug.
- 3.3. Unscrew oil drain plug and allow oil to drain.
- 3.4. Refit drain plug and filler cap.