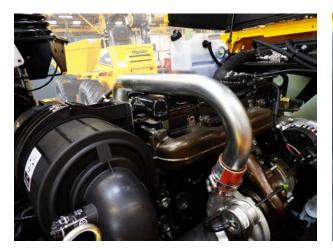

# 6. EXHAUST AND TURBO

6.1. Remove pipe from turbo outlet.

OR

- 6.2. Remove nuts securing downpipe and turbo guard.
- 6.3. Remove guard.6.4. Slacken exhaust clamps and remove downpipe.

6.5. Disconnect the turbo oil drain and oil supply pipes from engine.

6.6. Slacken air cleaner hose clamp.

OR

- 6.7. Remove nuts turbo to manifold (4 x M8).6.8. Remove turbo assembly.

# 12. REFIT TURBO AND EXHAUST

- 12.1. Refit turbo assembly to manifold.12.2. Connect air cleaner hose and clamp.
- 12.3. Reconnect the turbo oil drain and oil supply pipes to engine.
- 12.4. Refit exhaust downpipe.
- 12.5. Refit pipe to turbo outlet.