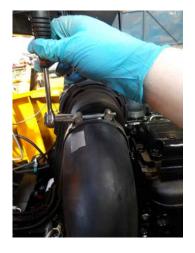

6.6. Slacken air cleaner hose clamp.

OR

- 6.7. Remove nuts turbo to manifold (4 x M8).6.8. Remove turbo assembly.

# 12. REFIT TURBO AND EXHAUST

- 12.1. Refit turbo assembly to manifold.12.2. Connect air cleaner hose and clamp.
- 12.3. Reconnect the turbo oil drain and oil supply pipes to engine.
- 12.4. Refit exhaust downpipe.
- 12.5. Refit pipe to turbo outlet.