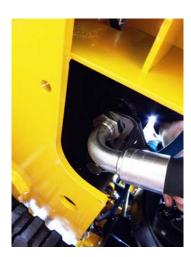

# 6. EXHAUST AND TURBO

6.1. Remove pipe from turbo outlet.

OR

- 6.2. Remove nuts securing downpipe and turbo guard.
- 6.3. Remove guard.6.4. Slacken exhaust clamps and remove downpipe.

6.5. Disconnect the turbo oil drain and oil supply pipes from engine.

6.6. Slacken air cleaner hose clamp.

OR

- 6.7. Remove nuts turbo to manifold (4 x M8).6.8. Remove turbo assembly.

# 12. REFIT TURBO AND EXHAUST

- 12.1. Refit turbo assembly to manifold.12.2. Connect air cleaner hose and clamp.
- 12.3. Reconnect the turbo oil drain and oil supply pipes to engine.
- 12.4. Refit exhaust downpipe.
- 12.5. Refit pipe to turbo outlet.