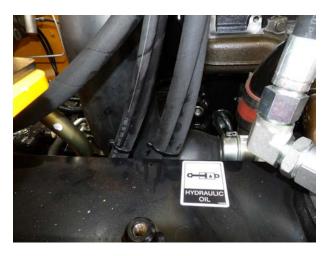

to the Return Filter (104523) hand tight as shown.
- 15.4. Fit Return Filter into new tank with caphead set screws (102226) and copper washers (9510). Torque to 20Nm.





- 15.5. Remove existing Return Filter Hose from Tipping Valve. Discard.
- 15.6. Fit Return Filter Hose (105551) to Tipping Valve and Return Filter Elbow hand tight.
- 15.7. Allow Hose to take its natural position, tighten Hose and Elbow.







### 16. REAR COVER

- 16.1. Close the rear cover and refit 4 x nuts and bolts.
- 16.2. Refit towing support bracket nuts and bolts.
- 16.3. Refit towing jaw & pin.



- 16.4. Refit LH rear wheel 330Nm.
- 16.5. Refit LH mudguard and reconnect rear lights (if fitted).
- 16.6. Remove machine from axle stand.

### 17. COMPLETION

17.1. Fit Hydraulic Oil Decal (103359) to top of tank



### Take Care when testing with Floor Plate removed.

- 17.2. Replace isolator key and switch to ON.
- 17.3. Start engine, drive forward and backwards and activate all hydraulic cylinders.
- 17.4. Stop engine and check for leaks.
- 17.5. Top up lubricant as required.
- 17.6. Refit floor plate (4 x M10 Bolts).

# Parts List

| 105550         HYDRAULIC TANK           7466         SET SCREW M10 x 25           15819         WASHER M10           13362         SPRING WASHER M10           104353         LEVEL INDICATOR           104353         RETURN FILTER           102226         CAP HEAD SCREW M10 x 40           9510         COPPER WASHER M10           105551         HOSE           105552         90° ELBOW           10353         BOLT M8 x 50           17157         BOLT M8 x 60           10