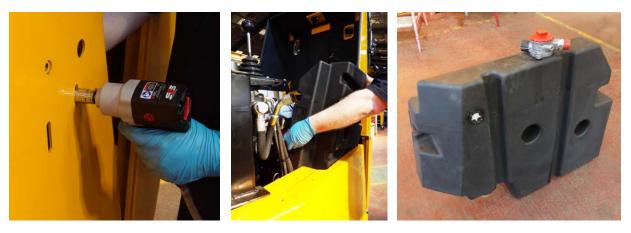

# 8. PREPARATION FOR NEW TANK (105489)

8.1. Mark out fixing hole positions as per drawing.

- 8.2. Alternatively a drilling template (105547) is available on request from Thwaites spare parts department.
- 8.3. Attach the drilling template to the chassis using two of the mudguard fixing holes.
- 8.4. Mark the four new hole positions.
- 8.5. Remove drilling template.
- 8.6. Drill four 12mm holes.

#### 10. INSTALL TANK

10.1. Tape hoses to the inside of chassis to allow clearance (except machines with combi oil cooler).

10.2. Using a suitable lifting device pick up and lower tank carefully into chassis front end first (35kg).

- 10.3. Line up tank with new fixing holes and secure with set screws (7466) spring washers(13362) and washers (15819)
- 10.4. Remove lifting device.
- 10.5. Remove tape from hoses on the inside of chassis.