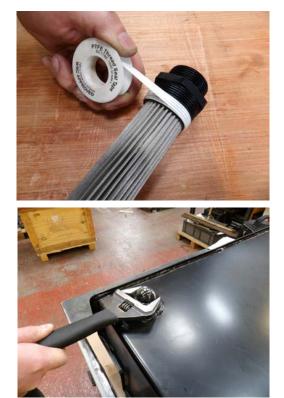

#### 9. TANK BUILD

- 9.1. Remove suction hose and suction strainer from plastic tank.
- 9.2. Clean strainer, check condition and change if necessary.
  9.3. Refit strainer in to new tank, use PTFE tape or sealer (70Nm).
  9.4. Fit level indicator (104353) to new tank (10Nm).