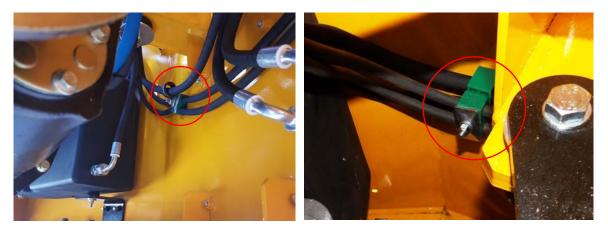

# 5. CROSS BRACE RELOCATION

5.1. Remove hose clamps from LH side of chassis.

Forward Tip

Powerswivel

- 5.2. Remove Return Filter Hose.5.3. Cap hose and return filter.

5.4. Remove LH side cross brace fixings (2 x M10 bolts).

# 11. RECONNECT TANK HOSES

- 11.1. Refit and suction hose to filter.
- 11.2. Refit suction hose cover plate (if fitted).

Note: 5 & 6T machines require a new suction hose cover plate (105554).

11.3. Refit return hose to lower front of tank.