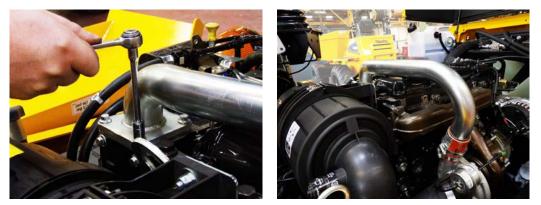

# 6. EXHAUST AND TURBO

6.1. Remove pipe from turbo outlet.

OR

- 6.2. Remove nuts securing downpipe and turbo guard.
- 6.3. Remove guard.6.4. Slacken exhaust clamps and remove downpipe.

6.5. Disconnect the turbo oil drain and oil supply pipes from engine.

6.6. Slacken air cleaner hose clamp.

OR

- 6.7. Remove nuts turbo to manifold (4 x M8).6.8. Remove turbo assembly.

# 12. REFIT TURBO AND EXHAUST

- 12.1. Refit turbo assembly to manifold.12.2. Connect air cleaner hose and clamp.
- 12.3. Reconnect the turbo oil drain and oil supply pipes to engine.
- 12.4. Refit exhaust downpipe.
- 12.5. Refit pipe to turbo outlet.