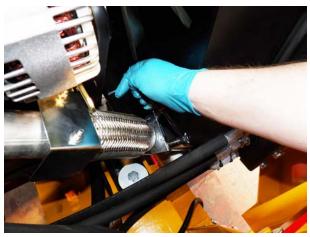

# 11. RECONNECT TANK HOSES

- 11.1. Refit and suction hose to filter.
- 11.2. Refit suction hose cover plate (if fitted).

Note: 5 & 6T machines require a new suction hose cover plate (105554).

11.3. Refit return hose to lower front of tank.

Note: On machines fitted with a Combi Oil Cooler hose is routed under the tank.

Combi Oil Cooler Only