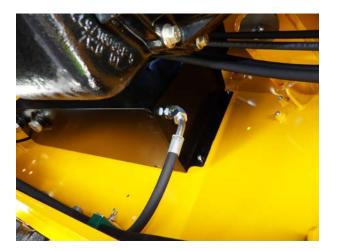

# 7. REMOVAL OF HYDRAULIC TANK

7.1. Remove return hose from lower front of tank.

7.2. Cap hose and union.

- 7.3. Remove suction hose cover plate (if fitted).
- 7.4. Remove suction hose for the rear underside of tank.
- 7.5. Cap hose and filler.

# 11. RECONNECT TANK HOSES

- 11.1. Refit and suction hose to filter.
- 11.2. Refit suction hose cover plate (if fitted).

Note: 5 & 6T machines require a new suction hose cover plate (105554).

11.3. Refit return hose to lower front of tank.