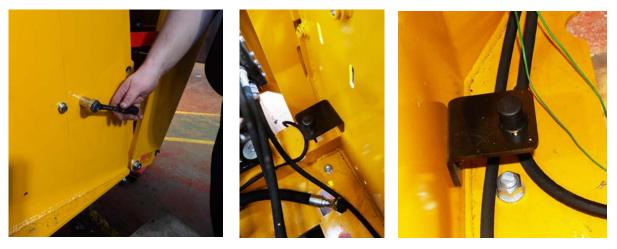

- 7.6. Unbolt hydraulic tank from chassis (2 x M10 bolts). Discard all fixings.
- 7.7. Hydraulic tank can now be lifted out of chassis.

7.8. Remove the two rubber buffers from chassis 5 & 6T machines. Discard.

7.9. Remove mounting brackets and rubber buffers from chassis 9 & 10T machines. Discard.

# 8. PREPARATION FOR NEW TANK (105489)

8.1. Mark out fixing hole positions as per drawing.

- 8.2. Alternatively a drilling template (105547) is available on request from Thwaites spare parts department.
- 8.3. Attach the drilling template to the chassis using two of the mudguard fixing holes.
- 8.4. Mark the four new hole positions.
- 8.5. Remove drilling template.
- 8.6. Drill four 12mm holes.