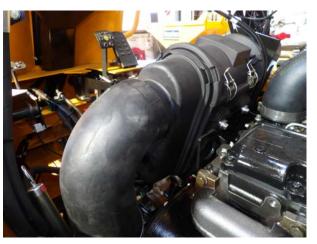

# 6. EXHAUST AND TURBO

6.1. Remove pipe from turbo outlet.

OR

- 6.2. Remove nuts securing downpipe and turbo guard.
- 6.3. Remove guard.6.4. Slacken exhaust clamps and remove downpipe.

6.5. Disconnect the turbo oil drain and oil supply pipes from engine.

# 12. REFIT TURBO AND EXHAUST

- 12.1. Refit turbo assembly to manifold.12.2. Connect air cleaner hose and clamp.
- 12.3. Reconnect the turbo oil drain and oil supply pipes to engine.
- 12.4. Refit exhaust downpipe.
- 12.5. Refit pipe to turbo outlet.