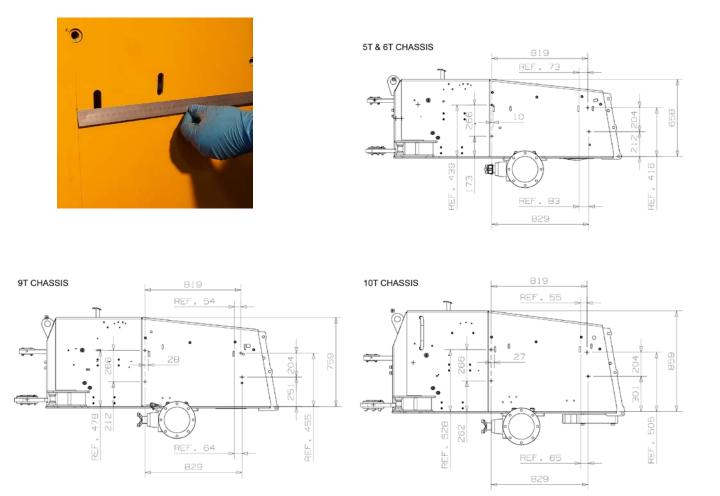

# 8. PREPARATION FOR NEW TANK (105489)

8.1. Mark out fixing hole positions as per drawing.

- 8.2. Alternatively a drilling template (105547) is available on request from Thwaites spare parts department.
- 8.3. Attach the drilling template to the chassis using two of the mudguard fixing holes.
- 8.4. Mark the four new hole positions.
- 8.5. Remove drilling template.
- 8.6. Drill four 12mm holes.