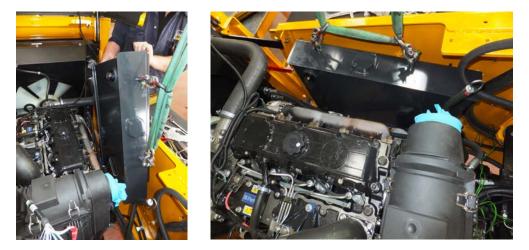

### 4. HINGE BACK REAR COVER

- 4.1. Unbolt and remove towing jaw & pin.
- 4.2. Remove towing support bracket nuts and bolts.

- 4.3. Attach suitable crane to top *of ROPS* frame and check the rear safety strap is correctly installed.
- 4.4. Loosen the bottom nuts and bolts (A) on both sides. **Do Not Remove these nuts and bolts!**
- 4.5. Remove top two nuts and bolts (B) on both sides.
- 4.6. Using suitable crane and slings pull back and lower rear cover and engine cover assembly onto safety strap.

# 5. CROSS BRACE RELOCATION

5.1. Remove hose clamps from LH side of chassis.

Forward Tip

Powerswivel

- 5.2. Remove Return Filter Hose.5.3. Cap hose and return filter.

5.4. Remove LH side cross brace fixings (2 x M10 bolts).

- 5.5. Remove rear RH side cross brace fixing (1 x M10 bolts).5.6. Loosen front RH side cross brace fixing (retain as pivot point).
- 5.7. Slew cross brace forward.

# 6. EXHAUST AND TURBO

6.1. Remove pipe from turbo outlet.

OR

- 6.2. Remove nuts securing downpipe and turbo guard.
- 6.3. Remove guard.6.4. Slacken exhaust clamps and remove downpipe.

6.5. Disconnect the turbo oil drain and oil supply pipes from engine.

6.6. Slacken air cleaner hose clamp.

OR

- 6.7. Remove nuts turbo to manifold (4 x M8).6.8. Remove turbo assembly.