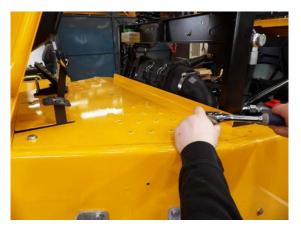

### 4. HINGE BACK REAR COVER

- 4.1. Unbolt and remove towing jaw & pin.
- 4.2. Remove towing support bracket nuts and bolts.

- 4.3. Attach suitable crane to top *of ROPS* frame and check the rear safety strap is correctly installed.
- 4.4. Loosen the bottom nuts and bolts (A) on both sides. **Do Not Remove these nuts and bolts!**
- 4.5. Remove top two nuts and bolts (B) on both sides.
- 4.6. Using suitable crane and slings pull back and lower rear cover and engine cover assembly onto safety strap.