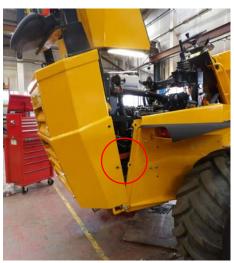

### 4. HINGE BACK REAR COVER

- 4.1. Unbolt and remove towing jaw & pin.
- 4.2. Remove towing support bracket nuts and bolts.

- 4.3. Attach suitable crane to top *of ROPS* frame and check the rear safety strap is correctly installed.
- 4.4. Loosen the bottom nuts and bolts (A) on both sides. **Do Not Remove these nuts and bolts!**
- 4.5. Remove top two nuts and bolts (B) on both sides.
- 4.6. Using suitable crane and slings pull back and lower rear cover and engine cover assembly onto safety strap.

# 5. CROSS BRACE RELOCATION

5.1. Remove hose clamps from LH side of chassis.

Forward Tip

Powerswivel

- 5.2. Remove Return Filter Hose.5.3. Cap hose and return filter.

5.4. Remove LH side cross brace fixings (2 x M10 bolts).

- 5.5. Remove rear RH side cross brace fixing (1 x M10 bolts).5.6. Loosen front RH side cross brace fixing (retain as pivot point).
- 5.7. Slew cross brace forward.