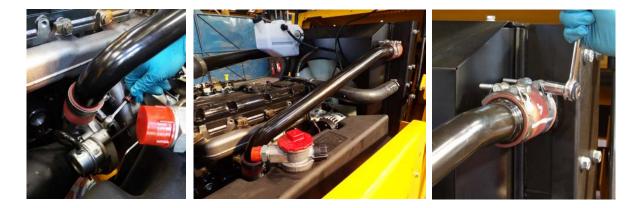

# 6. EXHAUST AND TURBO

6.1. Remove pipe from turbo outlet.

OR

- 6.2. Remove nuts securing downpipe and turbo guard.
- 6.3. Remove guard.6.4. Slacken exhaust clamps and remove downpipe.

6.5. Disconnect the turbo oil drain and oil supply pipes from engine.

6.6. Slacken air cleaner hose clamp.

OR

- 6.7. Remove nuts turbo to manifold (4 x M8).6.8. Remove turbo assembly.

# 7. REMOVAL OF HYDRAULIC TANK

7.1. Remove return hose from lower front of tank.

7.2. Cap hose and union.

- 7.3. Remove suction hose cover plate (if fitted).
- 7.4. Remove suction hose for the rear underside of tank.
- 7.5. Cap hose and filler.

- 7.6. Unbolt hydraulic tank from chassis (2 x M10 bolts). Discard all fixings.
- 7.7. Hydraulic tank can now be lifted out of chassis.

7.8. Remove the two rubber buffers from chassis 5 & 6T machines. Discard.