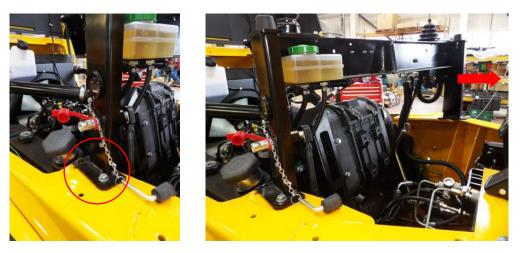

# 5. CROSS BRACE RELOCATION

5.1. Remove hose clamps from LH side of chassis.

Forward Tip

Powerswivel

- 5.2. Remove Return Filter Hose.5.3. Cap hose and return filter.

5.4. Remove LH side cross brace fixings (2 x M10 bolts).

- 5.5. Remove rear RH side cross brace fixing (1 x M10 bolts).5.6. Loosen front RH side cross brace fixing (retain as pivot point).
- 5.7. Slew cross brace forward.