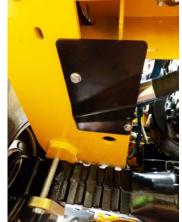

# 7. REMOVAL OF HYDRAULIC TANK

7.1. Remove return hose from lower front of tank.

7.2. Cap hose and union.

- 7.3. Remove suction hose cover plate (if fitted).
- 7.4. Remove suction hose for the rear underside of tank.
- 7.5. Cap hose and filler.

- 7.6. Unbolt hydraulic tank from chassis (2 x M10 bolts). Discard all fixings.
- 7.7. Hydraulic tank can now be lifted out of chassis.

7.8. Remove the two rubber buffers from chassis 5 & 6T machines. Discard.