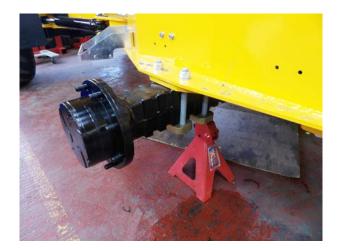

### 2. WHEEL & MUDGUARD REMOVAL

2.1. Support rear axle on suitable stand to allow LH rear wheel to be removed.

2.2. Remove LH rear wheel.

- 2.3. Unplug LH rear lights (if fitted).
- 2.4. Remove LH mudguard (4 x M12 Setscrews).

- 7.6. Unbolt hydraulic tank from chassis (2 x M10 bolts). Discard all fixings.
- 7.7. Hydraulic tank can now be lifted out of chassis.

7.8. Remove the two rubber buffers from chassis 5 & 6T machines. Discard.

7.9. Remove mounting brackets and rubber buffers from chassis 9 & 10T machines. Discard.