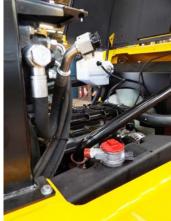

# 7. REMOVAL OF HYDRAULIC TANK

7.1. Remove return hose from lower front of tank.

7.2. Cap hose and union.

- 7.3. Remove suction hose cover plate (if fitted).
- 7.4. Remove suction hose for the rear underside of tank.
- 7.5. Cap hose and filler.

- 7.6. Unbolt hydraulic tank from chassis (2 x M10 bolts). Discard all fixings.
- 7.7. Hydraulic tank can now be lifted out of chassis.

7.8. Remove the two rubber buffers from chassis 5 & 6T machines. Discard.