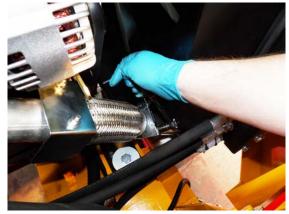

# 5. CROSS BRACE RELOCATION

5.1. Remove hose clamps from LH side of chassis.

Forward Tip

Powerswivel

- 5.2. Remove Return Filter Hose.5.3. Cap hose and return filter.

5.4. Remove LH side cross brace fixings (2 x M10 bolts).

- 5.5. Remove rear RH side cross brace fixing (1 x M10 bolts).5.6. Loosen front RH side cross brace fixing (retain as pivot point).
- 5.7. Slew cross brace forward.