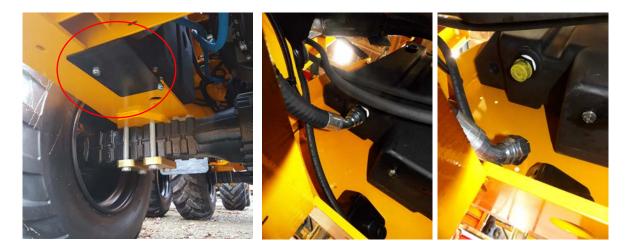

- 7.6. Unbolt hydraulic tank from chassis (2 x M10 bolts). Discard all fixings.
- 7.7. Hydraulic tank can now be lifted out of chassis.

7.8. Remove the two rubber buffers from chassis 5 & 6T machines. Discard.

7.9. Remove mounting brackets and rubber buffers from chassis 9 & 10T machines. Discard.

# 8. PREPARATION FOR NEW TANK (105489)

8.1. Mark out fixing hole positions as per drawing.

- 8.2. Alternatively a drilling template (105547) is available on request from Thwaites spare parts department.
- 8.3. Attach the drilling template to the chassis using two of the mudguard fixing holes.
- 8.4. Mark the four new hole positions.
- 8.5. Remove drilling template.
- 8.6. Drill four 12mm holes.