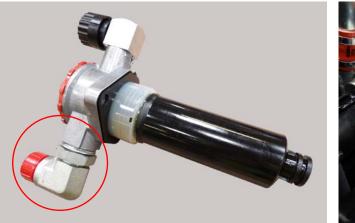

#### 15. RETURN FILTER

- 15.1. Remove blanking plate from new tank. Discard.
- 15.2. Fill tank with recommended lubricant, see Service Manual.

- 15.3. Fit 90° elbow to the Return Filter (104523) hand tight as shown.
- 15.4. Fit Return Filter into new tank with caphead set screws (102226) and copper washers (9510). Torque to 20Nm.

- 15.5. Remove existing Return Filter Hose from Tipping Valve. Discard.
- 15.6. Fit Return Filter Hose (105551) to Tipping Valve and Return Filter Elbow hand tight.
- 15.7. Allow Hose to take its natural position, tighten Hose and Elbow.