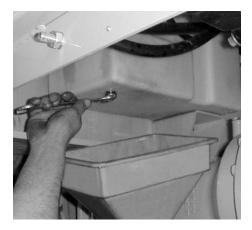

# 5. CROSS BRACE RELOCATION

5.1. Remove hose clamps from LH side of chassis.

Forward Tip

Powerswivel

- 5.2. Remove Return Filter Hose.5.3. Cap hose and return filter.

5.4. Remove LH side cross brace fixings (2 x M10 bolts).

- 5.5. Remove rear RH side cross brace fixing (1 x M10 bolts).5.6. Loosen front RH side cross brace fixing (retain as pivot point).
- 5.7. Slew cross brace forward.