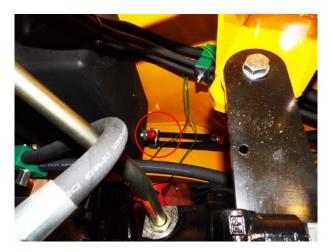

# 5. CROSS BRACE RELOCATION

5.1. Remove hose clamps from LH side of chassis.

Forward Tip

Powerswivel

- 5.2. Remove Return Filter Hose.5.3. Cap hose and return filter.

5.4. Remove LH side cross brace fixings (2 x M10 bolts).

- 5.5. Remove rear RH side cross brace fixing (1 x M10 bolts).5.6. Loosen front RH side cross brace fixing (retain as pivot point).
- 5.7. Slew cross brace forward.