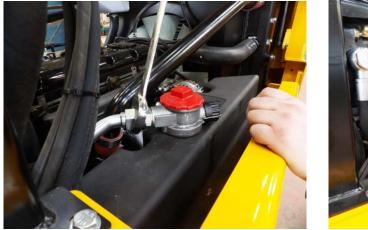

# 7. REMOVAL OF HYDRAULIC TANK

7.1. Remove return hose from lower front of tank.

7.2. Cap hose and union.

- 7.3. Remove suction hose cover plate (if fitted).
- 7.4. Remove suction hose for the rear underside of tank.
- 7.5. Cap hose and filler.

- 7.6. Unbolt hydraulic tank from chassis (2 x M10 bolts). Discard all fixings.
- 7.7. Hydraulic tank can now be lifted out of chassis.

7.8. Remove the two rubber buffers from chassis 5 & 6T machines. Discard.