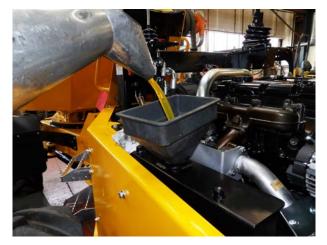

#### 10. INSTALL TANK

10.1. Tape hoses to the inside of chassis to allow clearance (except machines with combi oil cooler).

10.2. Using a suitable lifting device pick up and lower tank carefully into chassis front end first (35kg).