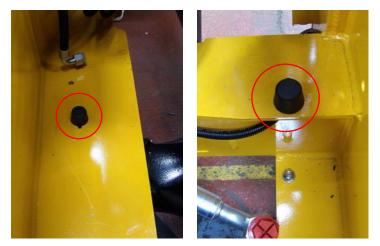

- 7.6. Unbolt hydraulic tank from chassis (2 x M10 bolts). Discard all fixings.
- 7.7. Hydraulic tank can now be lifted out of chassis.

7.8. Remove the two rubber buffers from chassis 5 & 6T machines. Discard.

7.9. Remove mounting brackets and rubber buffers from chassis 9 & 10T machines. Discard.