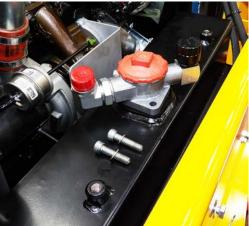

#### 15. RETURN FILTER

- 15.1. Remove blanking plate from new tank. Discard.
- 15.2. Fill tank with recommended lubricant, see Service Manual.

- 15.3. Fit 90° elbow to the Return Filter (104523) hand tight as shown.
- 15.4. Fit Return Filter into new tank with caphead set screws (102226) and copper washers (9510). Torque to 20Nm.

- 15.5. Remove existing Return Filter Hose from Tipping Valve. Discard.
- 15.6. Fit Return Filter Hose (105551) to Tipping Valve and Return Filter Elbow hand tight.
- 15.7. Allow Hose to take its natural position, tighten Hose and Elbow.