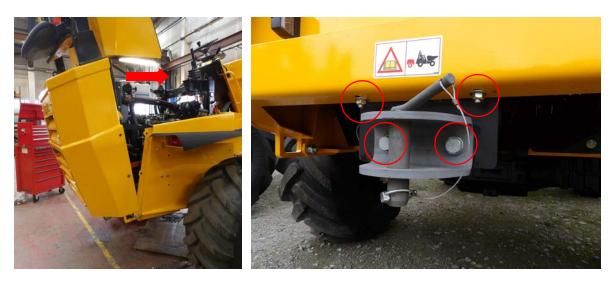

### 4. HINGE BACK REAR COVER

- 4.1. Unbolt and remove towing jaw & pin.
- 4.2. Remove towing support bracket nuts and bolts.

- 4.3. Attach suitable crane to top *of ROPS* frame and check the rear safety strap is correctly installed.
- 4.4. Loosen the bottom nuts and bolts (A) on both sides. **Do Not Remove these nuts and bolts!**
- 4.5. Remove top two nuts and bolts (B) on both sides.
- 4.6. Using suitable crane and slings pull back and lower rear cover and engine cover assembly onto safety strap.