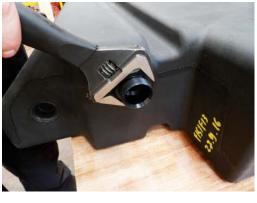

#### 15. RETURN FILTER

- 15.1. Remove blanking plate from new tank. Discard.
- 15.2. Fill tank with recommended lubricant, see Service Manual.

- 15.3. Fit 90° elbow to the Return Filter (104523) hand tight as shown.
- 15.4. Fit Return Filter into new tank with caphead set screws (102226) and copper washers (9510). Torque to 20Nm.

- 15.5. Remove existing Return Filter Hose from Tipping Valve. Discard.
- 15.6. Fit Return Filter Hose (105551) to Tipping Valve and Return Filter Elbow hand tight.
- 15.7. Allow Hose to take its natural position, tighten Hose and Elbow.