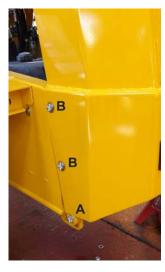

### 4. HINGE BACK REAR COVER

- 4.1. Unbolt and remove towing jaw & pin.
- 4.2. Remove towing support bracket nuts and bolts.

- 4.3. Attach suitable crane to top *of ROPS* frame and check the rear safety strap is correctly installed.
- 4.4. Loosen the bottom nuts and bolts (A) on both sides. **Do Not Remove these nuts and bolts!**
- 4.5. Remove top two nuts and bolts (B) on both sides.
- 4.6. Using suitable crane and slings pull back and lower rear cover and engine cover assembly onto safety strap.