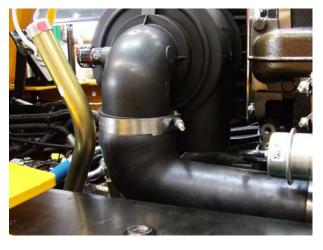

# 6. EXHAUST AND TURBO

6.1. Remove pipe from turbo outlet.

OR

- 6.2. Remove nuts securing downpipe and turbo guard.
- 6.3. Remove guard.6.4. Slacken exhaust clamps and remove downpipe.

6.5. Disconnect the turbo oil drain and oil supply pipes from engine.

# 12. REFIT TURBO AND EXHAUST

- 12.1. Refit turbo assembly to manifold.12.2. Connect air cleaner hose and clamp.
- 12.3. Reconnect the turbo oil drain and oil supply pipes to engine.
- 12.4. Refit exhaust downpipe.
- 12.5. Refit pipe to turbo outlet.