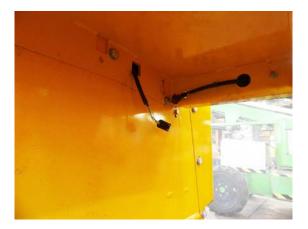

# 5. CROSS BRACE RELOCATION

5.1. Remove hose clamps from LH side of chassis.

Forward Tip

Powerswivel

- 5.2. Remove Return Filter Hose.5.3. Cap hose and return filter.

5.4. Remove LH side cross brace fixings (2 x M10 bolts).

- 5.5. Remove rear RH side cross brace fixing (1 x M10 bolts).5.6. Loosen front RH side cross brace fixing (retain as pivot point).
- 5.7. Slew cross brace forward.